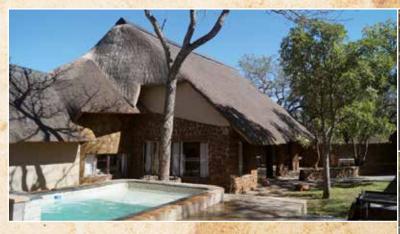

Unique and tasteful thatched lodge with own pool, nice sundeck with a pond view. Pitsi Pitsi contains 4 rooms with own toilet/bath. Including 2 rooms in an annex with shared bathroom. Room for the large family or all your friends.